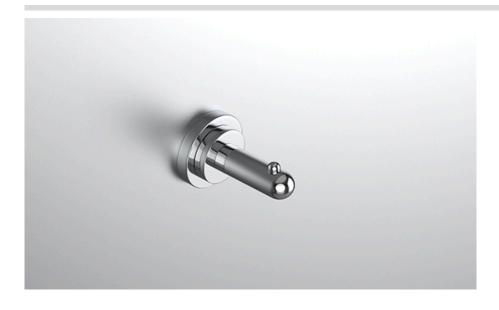

## **FEATURES**

- Premium 304 Grade Stainless Steel
- Solid Mount Construction
- Concealed Installation Hardware
- State of the art wall anchors included for installation on Dry wall or Tile

Finishes Available

## **COLLECTION AIRE CLASSIC**

ROBE HOOK

Model

| Model    |                          | Product                    | Finisnes Available                                            |
|----------|--------------------------|----------------------------|---------------------------------------------------------------|
| AIC-RHS1 |                          | Robe Hook                  | Multiple finishes available. Over 23 finishes to choose from. |
| finishes | Polished (-P)            | Antique Copper (-ACOP)     | Polished Gold (-PGLD)                                         |
|          | Brushed (-B)             | Polished Brass (-PBRS)     | Brushed Copper (-BCOP)                                        |
|          | Brushed Gold (-BGLD)     | Matte White (-WHT)         | Brushed Rose Gold (-BRGD)                                     |
|          | Matte Black (-BLK)       | Brushed Modern Bronze (-BM | BRZ) Brushed Black (-BRBLK)                                   |
|          | Oil Rubbed Bronze (-ORB) | Glossy White (-GWHT)       | Polished Black (-PBLK)                                        |
|          | Brushed Brass (-BBRS)    | Polished Rose Gold (-PRGD) | Antique Nickel (-ANKL)                                        |
|          | Brushed Bronze (-BBRZ)   | Unlacquered Brass (-UBRS)  | Black Nickel (-NKBL)                                          |
|          | Antique Brass (-ABRS)    | Polished Nickel (-PNKL)    |                                                               |
|          |                          |                            |                                                               |