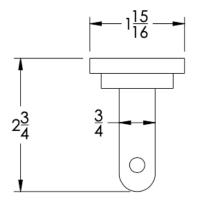

## Dimension in inches

**FRONT** 

TOP

SIDE

NOTE: Dimensions subject to change without notice.