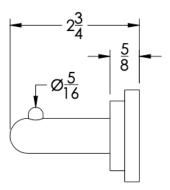

## Dimension in inches

**FRONT** 

TOP

SIDE

NOTE: Dimensions subject to change without notice.